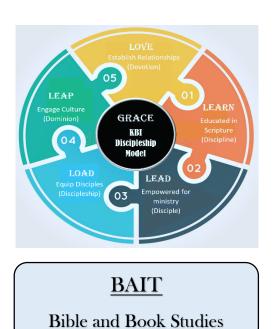

<u>Grace Discipleship</u> is BAIT for learning. We offer Bible study, Activation, Interaction, and Teaching. We are starting our weekly BINGO night! Come check it out! It's free to all!

<u>For more information on any of our classes contact</u> Apostle Dr. Charlene Allen at <u>kbichurchinternational@gmail.com</u>

**BAIT** is KBI's discipleship courses. The foundation class in the Grace Discipleship Series is call BINGO and focuses on accountability. Other discipleship courses are: Refreshing Wells Dance Ministry, Sons of War Men's fellowship (online only), and Step it Up Youth Ministry (onsite only. Held at a location in Olympia). The goal is for attendees to learn how to be a disciple who makes a disciple. These offerings are free to all, but donations are always welcome.